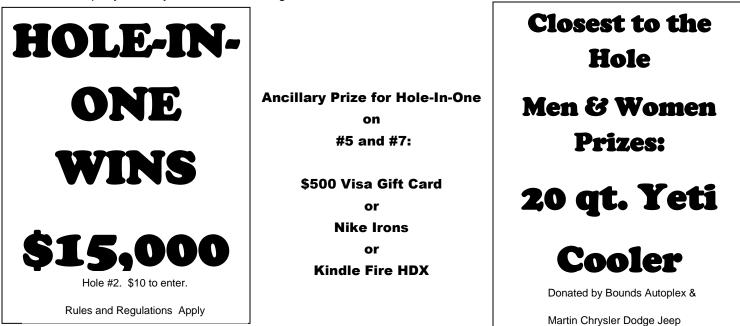

circle a tee time preference: 8:00 a.m. OR 1:00 p.m.

Company/Name you would like on sign: \_\_\_\_\_

| Team Member 1: |  |
|----------------|--|
| Team Member 2: |  |
| Team Member 3: |  |
| Team Member 4: |  |

**\_\_\_\_\_\$300 4-ManTeam Entry Fee** includes lunch, team photo & goody bag. Please circle a tee time preference: 8:00 a.m. OR 1:00 p.m.

| Team Member 1: _ |       |
|------------------|-------|
| Team Member 2:   | <br>_ |
| Team Member 3:   | <br>_ |
| Team Member 4:   | <br>_ |

Please make checks payable to JGS Golf Tournament

Mail Sponsorship/Entry Forms to: Rachel Slocomb Drake C/O JGS Golf Tournament 310 White Oak Livingston, Tx. 77351

**\$100 Hole Co-Sponsor** your company name will appear on a sign at a designated tee box.

Company/Name you would like on sign: \_



For questions call John Allen Slocomb at 936-328-1824 or Rachel Slocomb Drake at 936-328-2556.